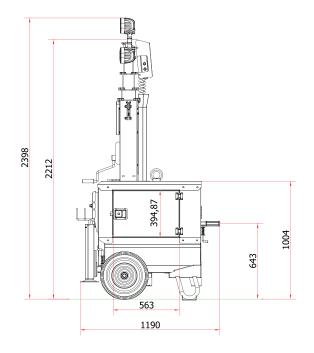

### **Dimensions & weight**

| Dimensions min.           | mm | 1190 X 800 X 2400 |
|---------------------------|----|-------------------|
| Dimensions max.           | mm | 1500 X 900 X 5500 |
| Total weight without fuel | Kg | 360               |