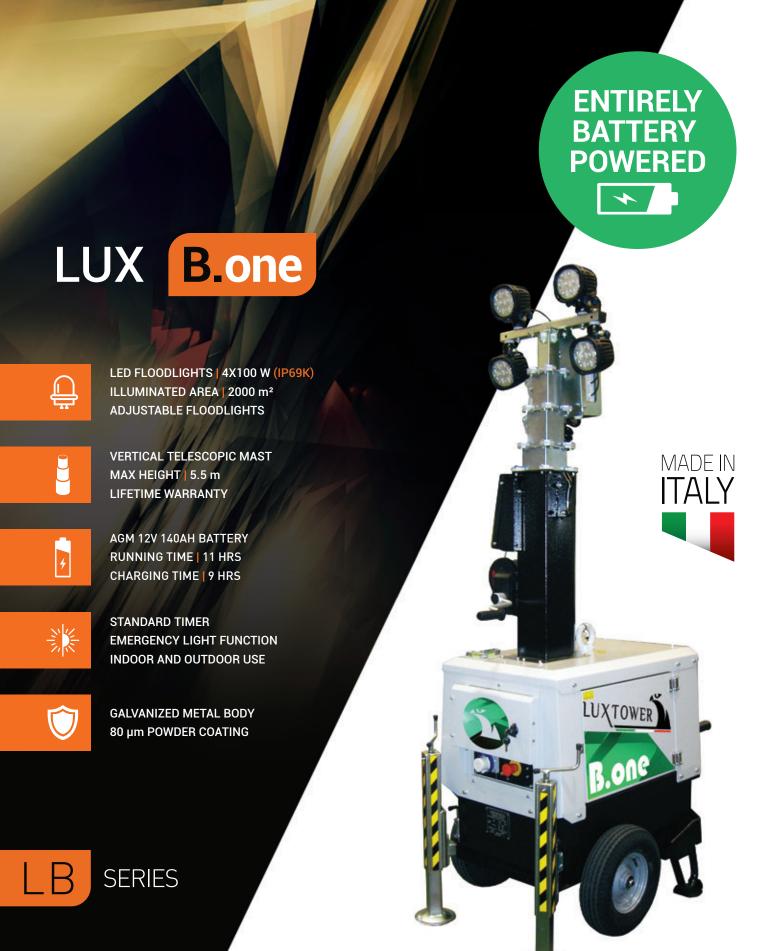

## LB Series

# LUX B.one

#### **Features**

| Floodlight          | W    | 4 X 100 W       |
|---------------------|------|-----------------|
| Lamps type          | W    | Multi Led       |
| Floodlight IP level |      | 69K             |
| Battery type        |      | AGM 12 V 140 Ah |
| Batteries number    |      | 2               |
| Running time        | h    | 11              |
| Charging time       | h    | 9               |
| Lifting method      |      | manual          |
| Wind stability      | km/h | 110             |
| Optional            |      | light sensor    |