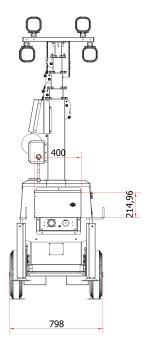

### **Dimensions & weight**

| Dimensions min.           | mm | 1190 X 800 X 2400 |
|---------------------------|----|-------------------|
| Dimensions max.           | mm | 1500 X 900 X 5500 |
| Total weight without fuel | Kg | 360               |