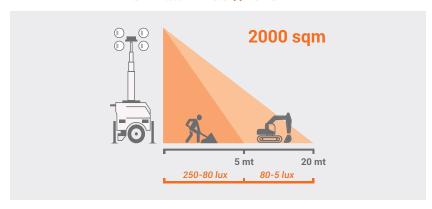

| mm | 1190 X 800 X 2400 |
|---------------------------|----|-------------------|
| Dimensions max.           | mm | 1500 X 900 X 5500 |
| Total weight without fuel | Kg | 360               |



#### **Features**

| Floodlight          | W    | 4 X 100 W       |
|---------------------|------|-----------------|
| Lamps type          | W    | Multi Led       |
| Floodlight IP level |      | 69K             |
| Battery type        |      | AGM 12 V 140 Ah |
| Batteries number    |      | 2               |
| Running time        | h    | 11              |
| Charging time       | h    | 9               |
| Lifting method      |      | manual          |
| Wind stability      | km/h | 110             |
| Optional            |      | light sensor    |







### Illuminated Area // 5 lux min.